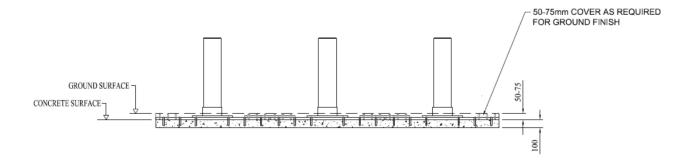

- PAS68: V/7500[N2]/48/90:5.5/0.0
- Bollard tested with N2 7.5ton vehicle at 30mph / 48kmh
- Diameter: 219mm
- Height: min 800mm above FFL
- Finish: Painted / Optional Stainless Steel Sleeve
- Foundation: Surface fixed to existing slab (>100mm), 70mm anchor depth
- Static fixed bollard
- Removable option requires additional depth for socket