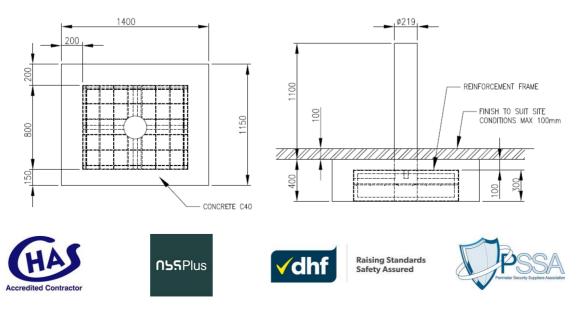

- PAS68: V/7500[N2]/48/90:1.1/0.0
- Bollard tested as a single unit with N2 7.5ton vehicle at 30mph / 48kmh
- Diameter: 219mm
- Height: 1000mm above FFL
- Finish: Painted / Optional Stainless Steel Sleeve
- Supplied pre-fabricated with foundation cage, no additional re-bar required
- Foundation: 400mm, plus allowance for 100mm topping
- Static fixed and removable options