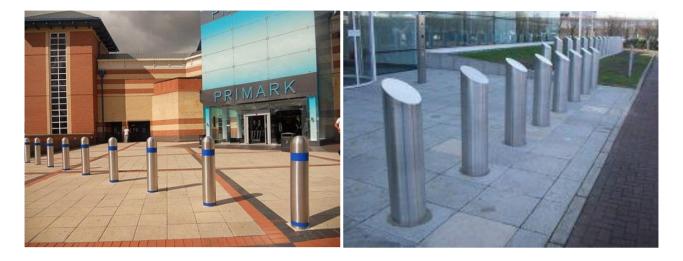

## PAS68 Static Bollards – APT30SH

Eagle Automation have a full and wide range of PAS68 tested bollards. Our static bollard range includes the world's first surface mount bollard – 30SM, an ultra-shallow foundation bollard – 40SH, a shallow foundation single unit bollard – 30SH and mid depth foundation bollards – 30/40/50ST. We also offer a range of different diameters with many of our bollards having removable options. Automated products include full depth & shallow foundation rising bollards with Zero penetration at 30mph – 30A, 30AT, and a full depth 50mph bollard – 50A.

- PAS68: V/7500[N2]/48/90:1.1/0.0
- Bollard tested as a single unit with N2 7.5ton vehicle at 30mph / 48kmh
- Diameter: 219mm
- Height: 1000mm above FFL
- Finish: Painted / Optional Stainless Steel Sleeve
- Supplied pre-fabricated with foundation cage, no additional re-bar required
- Foundation: 400mm, plus allowance for 100mm topping
- Static fixed and removable options