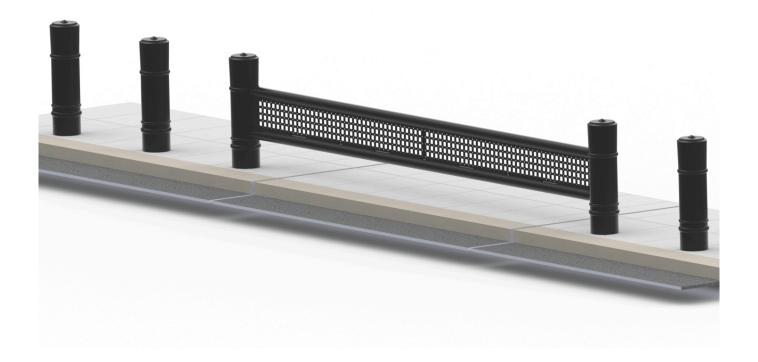

## **Eagle Shallow Pedestrian Rail and Bridge Expansion Solutions**

Eagle have two pedestrian rail solutions depending on client requirements. The first solution has a shallow solution of 400mm impact tested at 90 Degrees.

The latest innovation is designed to meet requirements of bridge expansion joints. Tested with a clearance of 4.1m between bollards and only 50mm of foundation producing only 0.5m of penetration. This product however has uses way beyond just bridging expansion joints.

IWA14-1:2013 V/7500(N3C)/48/30:0.5
Tested on N3C vehicle
Super Shallow Foundation only 50mm
4.1m Clear Opening
Foundation Bridging Capability
150mm Expansion Capability
Lightweight and Removable Beams
Architectural with Modern and Historic Fretwork Designs
For further information see product details below