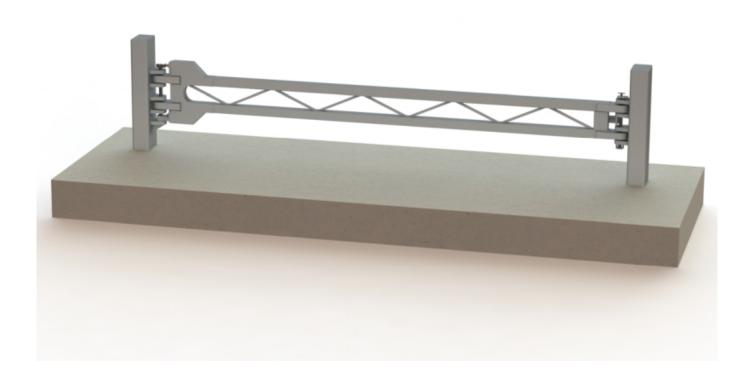

## IWA14-1 Lockdown Swing Gates EAG04000

## **Product Summary**

The Eagle Lockdown gate is the latest addition to the Eagle portfolio of crash tested products. Fully removable posts mean it can be permanently or temporarily deployed. If required, just the closing post or indeed the hanging post could be removed.

The Lockdown gate is specifically designed as a manual gate for openings up to 8m. The gate can be constructed in sections, allowing the system to be easily shipped and built on site. Our in house design team with CAD technology can develop a system bespoke to your requirements.

## **Special Features and Benefits**

Eagle Fibre technology
Very low penetration
Shallow foundation
Tested at 8m clear opening
Robust and rigid

## IWA14-1 Lockdown Swing Gates EAG04000

Can swing in both directions Various designs available