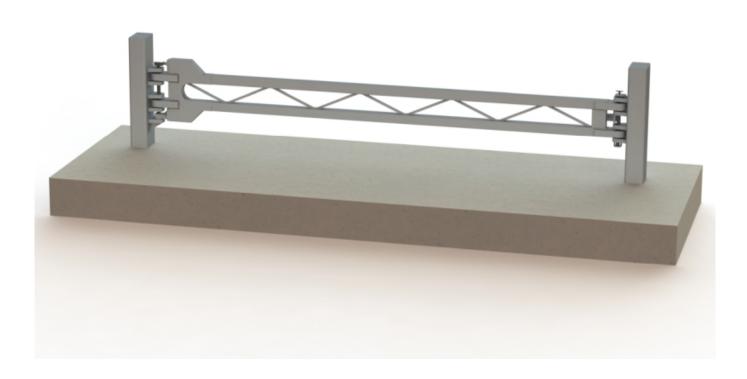

## IWA14-1 Lockdown Swing Gates EAG04000

## **Product Summary**

The Eagle Lockdown gate is the latest addition to the Eagle portfolio of crash tested products. Fully removable posts mean it can be permanently or temporarily deployed. If required, just the closing post or indeed the hanging post could be removed.

The Lockdown gate is specifically designed as a manual gate for openings up to 8m. The gate can be constructed in sections, allowing the system to be easily shipped and built on site. Our in house design team with CAD technology can develop a system bespoke to your requirements.

## **Special Features and Benefits**

Eagle Fibre technology
Very low penetration
Shallow foundation
Tested at 8m clear opening
Robust and rigid

## IWA14-1 Lockdown Swing Gates EAG04000

Can swing in both directions Various designs available