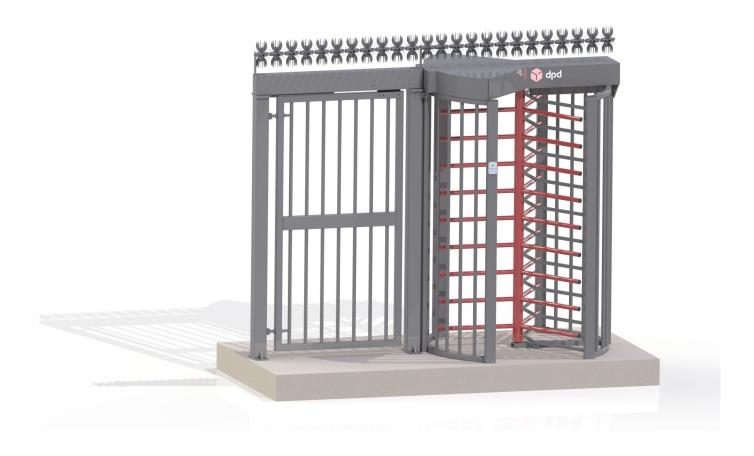

## **Turnstiles**

The Eagle Full Height Turnstile range is a high specification turnstile, suitable for controlling access in environments such as reception areas, health clubs, theme parks, public buildings and stadiums. Constructed from mild or stainless steel for long lasting and maintenance free performance, the EAG4000 offers a comprehensive range of basic features to suit individual client requirements, including 90 or 120 rotor assemblies, canopies, down lights and fire alarm activation (to engage free rotation). Turnstiles can be configured as bi-directional or single direction only. They are available with straight arm as standard or optional trombone arm. The turnstile range is available in single or double according to your requirements.