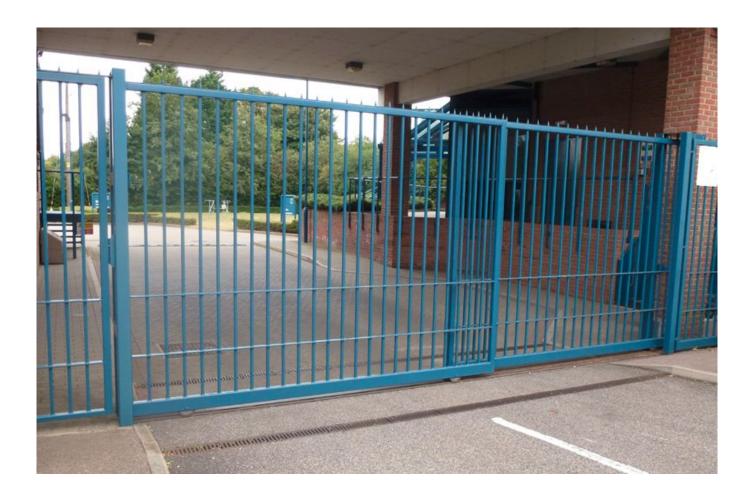

## Telescopic Gates

Eagle Automation design, manufacture and install telescopic sliding gates. The latest product complements and enhances Eagles extensive range of high security gates. Where space is restricted the telescopic solution is ideal. Offering high security with a smooth quiet action Eagle can design a solution to meet your requirements. All Eagle gates are manufactured in house and tested prior to delivery. Utilizing the latest 24 volt drive technology and fitted with safety edges the gates are safe and reliable. The frames are 50xmm x 50mm box section with 20mm vertical bars. The gates can be manufactured to suit openings up to 12m wide with the option of 358 mesh and kiwi posts for power fence they can be tailored to suit the most stringent security specification. They come with a galvanised and powder coated finish to any RAL colour.

## **Key Features**

- Clear opening of up to 10.0m
- Heights up 3.6m
- Very secure with opening and closing speed of 150mm/second
- High speed unit available at 300mm/second
- Galvanised & powder coated.
- Smooth and quiet operation
- Low maintenance with few moving parts
- Available with any mesh infill, or cladding.